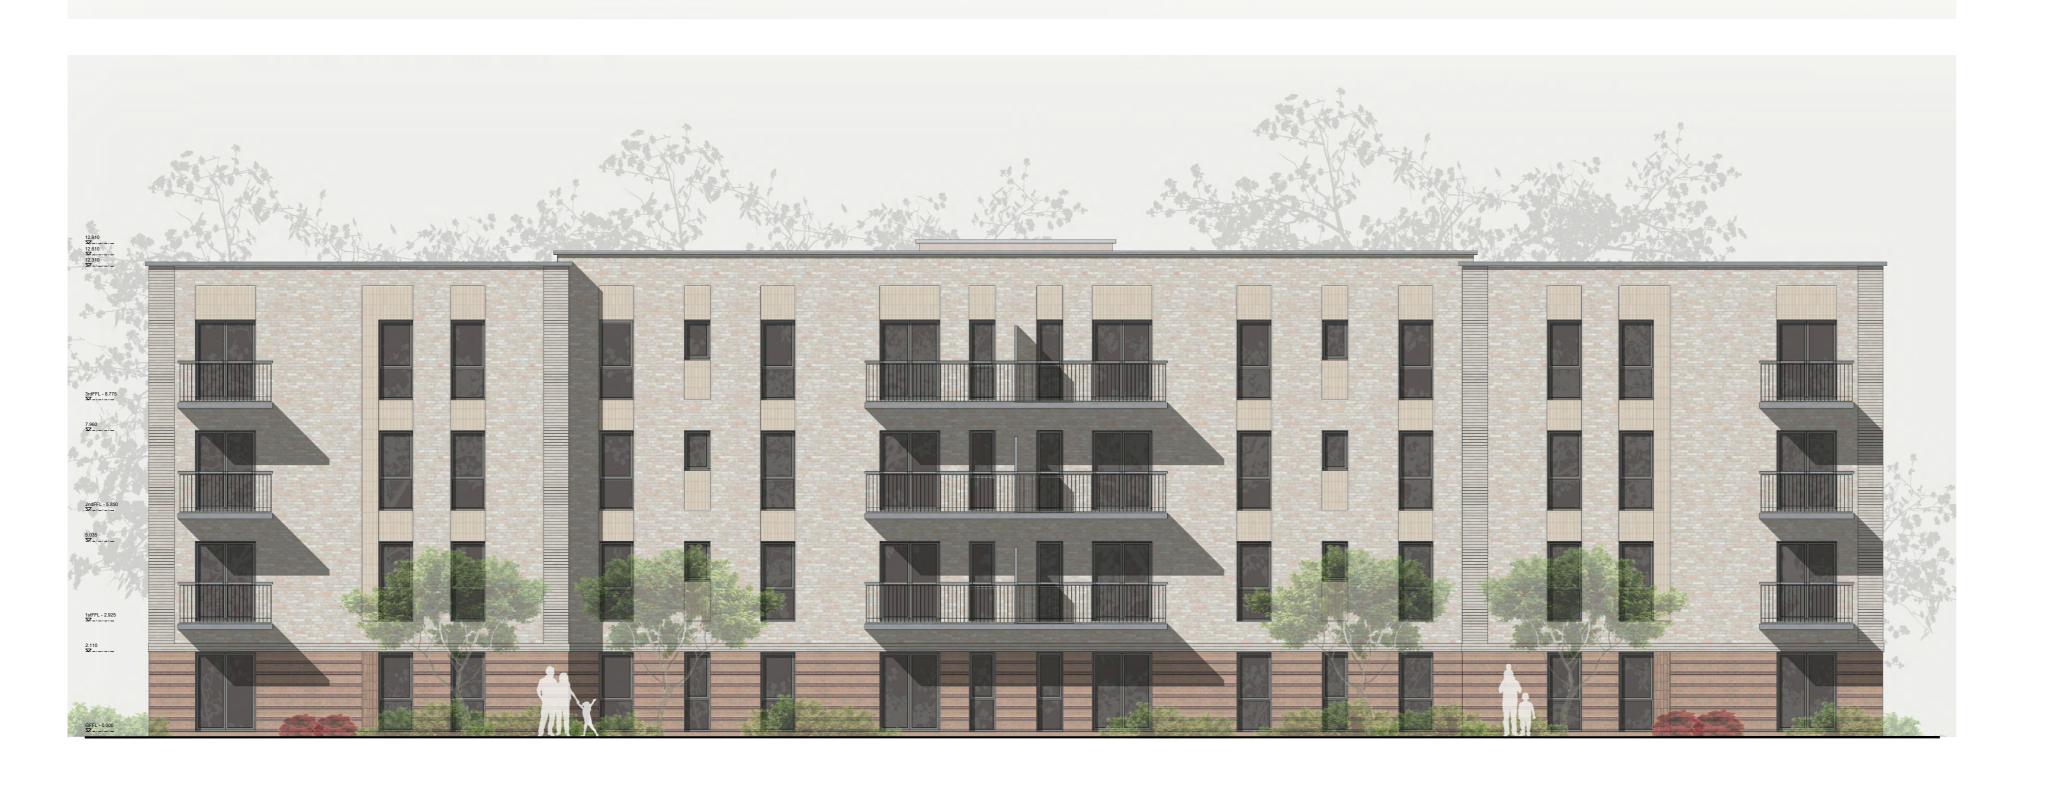

## **Front Elevation**

**Rear Elevation** 

Side Elevation 1

Side Elevation 2

project RESIDENTIAL DEVELOPMENT FOSSETTS WAY SOUTHEND-ON-SEA

ILKE HOMES

drawing PROPOSED **APARTMENT ELEVATIONS** 

**PLANNING** 

ROBERTS LIMBRICK LTD The Carriage Building, Bruton Way, Gloucester, GL1 1DG

1/100 @ A0

26.03.21

author

The Estates Office, 25 - 26 Gold Tops, Newport, NP20 4PG T. 03333 405 500 - Main Brick - Red Multi to GF, Buff Brick to FF & SF - Brick Detail - Stack Bond panels, Striped Red Multi to GF Buff mail@robertslimbrick.com www. robertslimbrick.com Registered Office: England No. 06658029 scale

- Rainwater Goods - Black uPVC - Window & Door Frames - Grey uPVC - Front Door Canopies - Flat GRP Dark Grey - Coping - Grey

1m 2m 3m 4m 5m 10m 0 5ft 10ft 15ft 20ft 25ft 30ft

As Drawn: - 142-173

Brick to FF & SF - Brick below DPC - Red Multi Brick