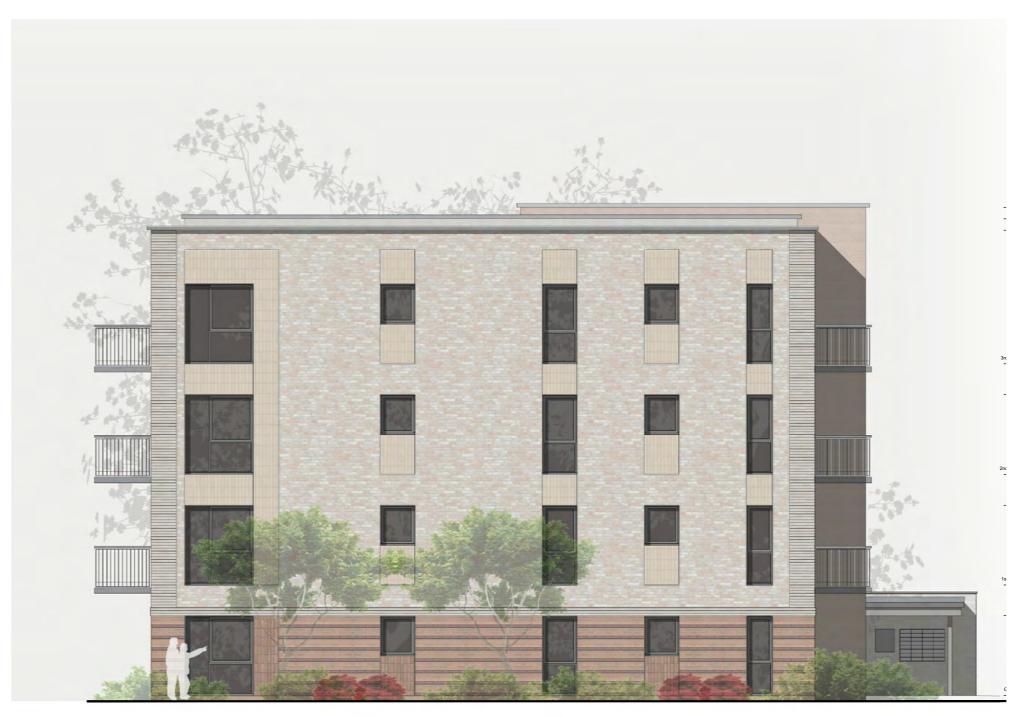

## **Front Elevation**

**Rear Elevation** 

Side Elevation 1

Side Elevation 2

project RESIDENTIAL DEVELOPMENT FOSSETTS WAY SOUTHEND-ON-SEA

ILKE HOMES

drawing PROPOSED **APARTMENT ELEVATIONS** 

**PLANNING** 

ROBERTS LIMBRICK LTD The Carriage Building, Bruton Way, Gloucester, GL1 1DG

1/100 @ A0

26.03.21

author

The Estates Office, 25 - 26 Gold Tops, Newport, NP20 4PG T. 03333 405 500 - Main Brick - Red Multi to GF, Buff Brick to FF & SF - Brick Detail - Stack Bond panels, Striped Red Multi to GF Buff mail@robertslimbrick.com www. robertslimbrick.com Registered Office: England No. 06658029 scale

- Rainwater Goods - Black uPVC - Window & Door Frames - Grey uPVC - Front Door Canopies - Flat GRP Dark Grey - Coping - Grey

1m 2m 3m 4m 5m 10m 0 5ft 10ft 15ft 20ft 25ft 30ft

As Drawn: - 142-173

Brick to FF & SF - Brick below DPC - Red Multi Brick