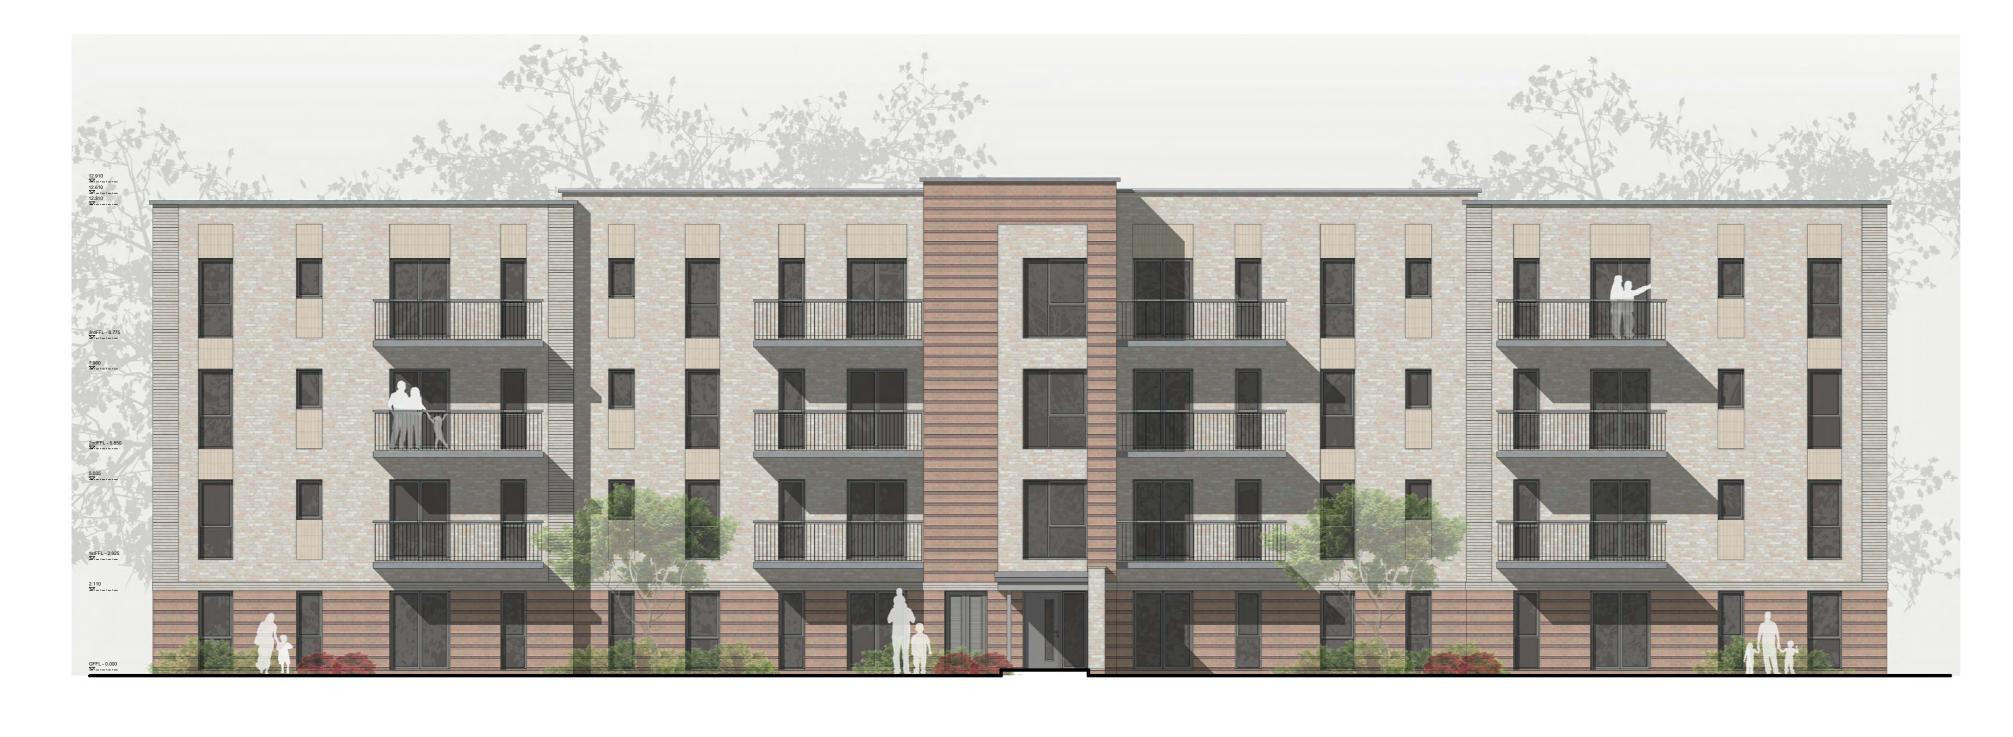

## **Front Elevation**

**Rear Elevation** 

Side Elevation 1

Side Elevation 2

project RESIDENTIAL DEVELOPMENT FOSSETTS WAY SOUTHEND-ON-SEA

ILKE HOMES

drawing PROPOSED **APARTMENT ELEVATIONS** 

**PLANNING** 

ROBERTS LIMBRICK LTD The Carriage Building, Bruton Way, Gloucester, GL1 1DG

1/100 @ A0

26.03.21

author

The Estates Office, 25 - 26 Gold Tops, Newport, NP20 4PG T. 03333 405 500 - Main Brick - Red Multi to GF, Buff Brick to FF & SF - Brick Detail - Stack Bond panels, Striped Red Multi to GF Buff mail@robertslimbrick.com www. robertslimbrick.com Registered Office: England No. 06658029 scale

- Rainwater Goods - Black uPVC - Window & Door Frames - Grey uPVC - Front Door Canopies - Flat GRP Dark Grey - Coping - Grey

1m 2m 3m 4m 5m 10m 0 5ft 10ft 15ft 20ft 25ft 30ft

As Drawn: - 142-173

Brick to FF & SF - Brick below DPC - Red Multi Brick