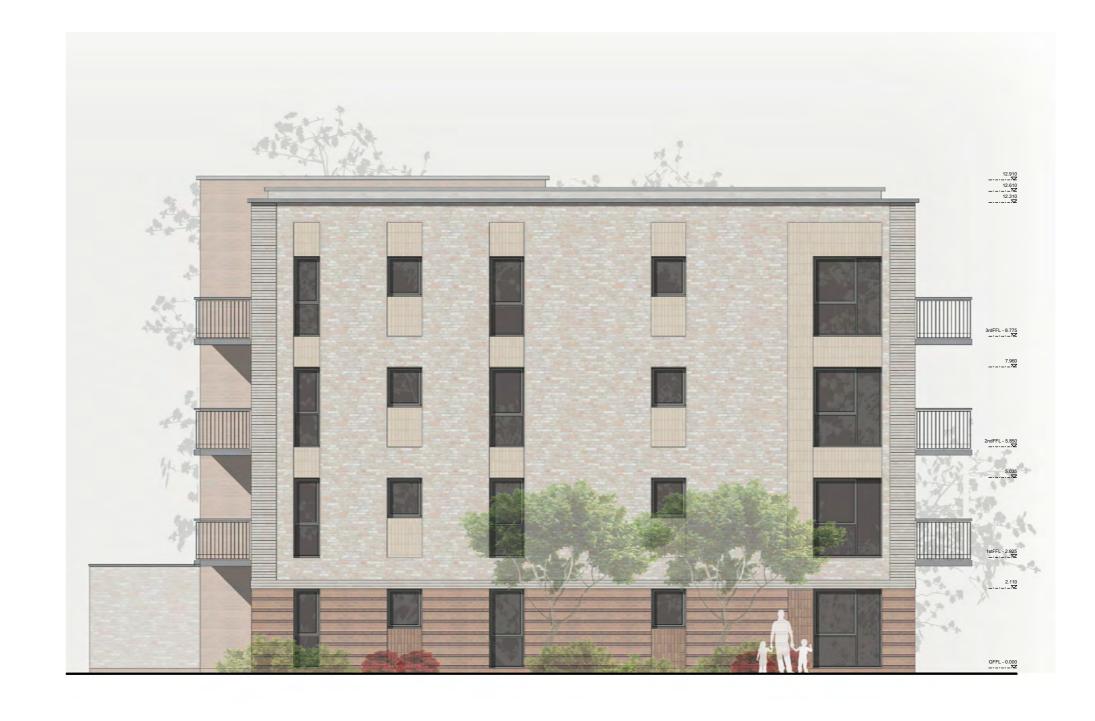

## **Front Elevation**

**Rear Elevation** 

Side Elevation 1

Side Elevation 2

project RESIDENTIAL DEVELOPMENT FOSSETTS WAY SOUTHEND-ON-SEA

ILKE HOMES

drawing PROPOSED **APARTMENT ELEVATIONS** 

**PLANNING** 

ROBERTS LIMBRICK LTD The Carriage Building, Bruton Way, Gloucester, GL1 1DG

1/100 @ A0

26.03.21

author

The Estates Office, 25 - 26 Gold Tops, Newport, NP20 4PG T. 03333 405 500 - Main Brick - Red Multi to GF, Buff Brick to FF & SF - Brick Detail - Stack Bond panels, Striped Red Multi to GF Buff mail@robertslimbrick.com www. robertslimbrick.com Registered Office: England No. 06658029 scale

- Rainwater Goods - Black uPVC - Window & Door Frames - Grey uPVC - Front Door Canopies - Flat GRP Dark Grey - Coping - Grey

1m 2m 3m 4m 5m 10m 0 5ft 10ft 15ft 20ft 25ft 30ft

As Drawn: - 142-173

Brick to FF & SF - Brick below DPC - Red Multi Brick